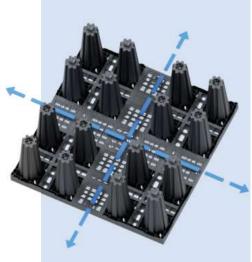

### Modular installation adapted to any grounds

Many possible configurations:

- Customizable
- Variable geometry and odd-shaped grounds

### **Advantages**

- Ultra Lightweight Geocellular Structure (ULGS) offers 96% void ratio, which minimizes the footprint and excavation volumes.
- With custom-made installations with variable geometry, all configurations are possible using EZStorm+ modules.
- The polypropylene structure can support HS-20 and H-25 loading (up to 20 tons per axle, under specific conditions).
- Due to its superior structural capacity, EZStorm+ can be installed to a depth of 16 ft with a maximum backfill of 13 ft, under specific conditions.
- The EZStorm+ system can be connected to pipes of various diameters.
- EZStorm+ half-blocks offer a solution for low coverage and allow the height of a structure to be modulated in combination with full blocks.
- 100% inspectable in all directions and easy to maintain.
- Only few accessories required.

### Inspection

EZStorm+ blocks are designed with cross tunnels for easy checking of the basin. Camera inspection and pressure cleaning are therefore possible in 2 directions and 4 dimensions.