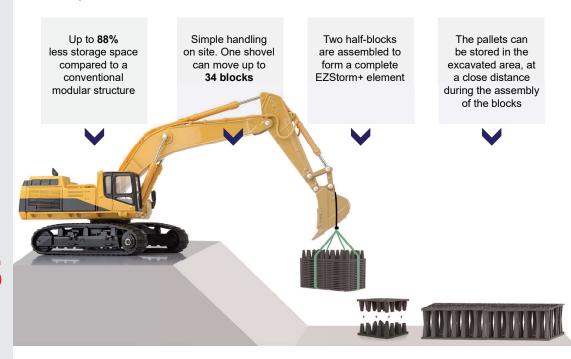

## Quick and easy installation requires less labor

Simple and efficient on-site installation.

### Modular installation adapted to any grounds

Many possible configurations:

- Customizable
- Variable geometry and odd-shaped grounds