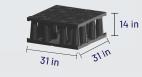

# The simple and most cost-effective underground solution to retain and/or infiltrate stormwater.

A modular block system, assembled on-site that can accommodate over 96% of its actual volume in water. Compared to gravel storage solutions, it represents an additional 40% of water. A variety of applications can be achieved using EZStorm+, including detention, retention, reuse, and infiltration of water.

### **Advantages**

- Ultra Lightweight Geocellular Structure (ULGS) offers 96% void ratio, which minimizes the footprint and excavation volumes.
- With custom-made installations with variable geometry, all configurations are possible using EZStorm+ modules.
- The polypropylene structure can support HS-20 and H-25 loading (up to 20 tons per axle, under specific conditions).
- Due to its superior structural capacity, EZStorm+ can be installed to a depth of 16 ft with a maximum backfill of 13 ft, under specific conditions.
- The EZStorm+ system can be connected to pipes of various diameters.
- EZStorm+ half-blocks offer a solution for low coverage and allow the height of a structure to be modulated in combination with full blocks.
- 100% inspectable in all directions and easy to maintain.
- Only few accessories required.