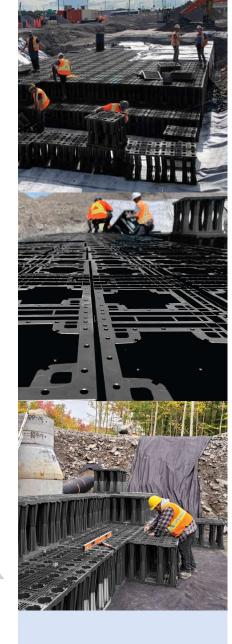

### Inspection and maintenance

The EZStorm+ system was developed to facilitate inspection and cleaning operations directly from the ground surface. It is 100% inspectable and offers complete visibility in all directions.

### Inspection

EZStorm+ blocks are designed with cross tunnels for easy checking of the basin. Camera inspection and pressure cleaning are therefore possible in 2 directions and 4 dimensions.

### Maintenance

The EZStorm+ system can be clean and flushed using a high-pressure sewer cleaning device. The entire cleaning process can be performed from the ground surface and does not require any intervention inside the basin.