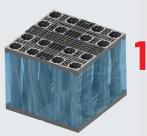

# The simple and most cost-effective underground solution to retain and/or infiltrate stormwater.

A modular block system, assembled on-site that can accommodate over 96% of its actual volume in water. Compared to gravel storage solutions, it represents an additional 40% of water. A variety of applications can be achieved using EZStorm+, including detention, retention, reuse, and infiltration of water.

Superior structura capacity Reduced footprint and excavation volume

Easy to install

100% Inspectable

**125**% more storage

than pipes

40%

20T