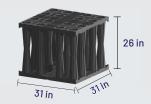

### **Advantages**

- Ultra Lightweight Geocellular Structure (ULGS) offers 96% void ratio, which minimizes the footprint and excavation volumes.
- With custom-made installations with variable geometry, all configurations are possible using EZStorm+ modules.
- The polypropylene structure can support HS-20 and H-25 loading (up to 20 tons per axle, under specific conditions).
- Due to its superior structural capacity, EZStorm+ can be installed to a depth of 16 ft with a maximum backfill of 13 ft, under specific conditions.
- The EZStorm+ system can be connected to pipes of various diameters.
- EZStorm+ half-blocks offer a solution for low coverage and allow the height of a structure to be modulated in combination with full blocks.
- 100% inspectable in all directions and easy to maintain.
- Only few accessories required.