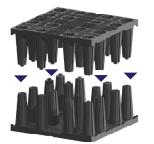

### Inspection

EZStorm+ blocks are designed with cross tunnels for easy checking of the basin. Camera inspection and pressure cleaning are therefore possible in 2 directions and 4 dimensions.

### Maintenance

The EZStorm+ system can be clean and flushed using a high-pressure sewer cleaning device. The entire cleaning process can be performed from the ground surface and does not require any intervention inside the basin.