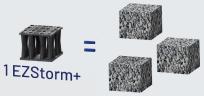

# The simple and most cost-effective underground solution to retain and/or infiltrate stormwater.

A modular block system, assembled on-site that can accommodate over 96% of its actual volume in water. Compared to gravel storage solutions, it represents an additional 40% of water. A variety of applications can be achieved using EZStorm+, including detention, retention, reuse, and infiltration of water.

### **Advantages**

- Ultra Lightweight Geocellular Structure (ULGS) offers 96% void ratio, which minimizes the footprint and excavation volumes.
- With custom-made installations with variable geometry, all configurations are possible using EZStorm+ modules.
- The polypropylene structure can support HS-20 and H-25 loading (up to 20 tons per axle, under specific conditions).
- Due to its superior structural capacity, EZStorm+ can be installed to a depth of 16 ft with a maximum backfill of 13 ft, under specific conditions.
- The EZStorm+ system can be connected to pipes of various diameters.
- EZStorm+ half-blocks offer a solution for low coverage and allow the height of a structure to be modulated in combination with full blocks.
- 100% inspectable in all directions and easy to maintain.
- Only few accessories required.